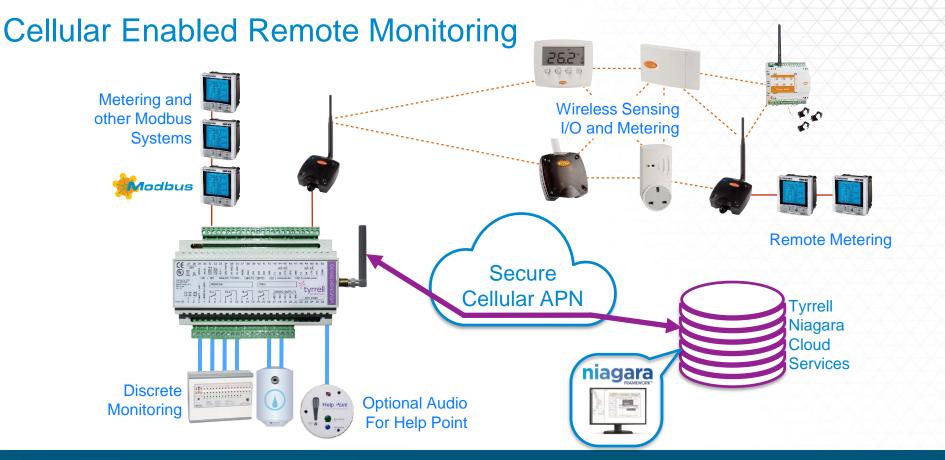

NIAGARA SUMMIT

#### CONNECTING THE WORLD

## Tyrrell Products and The Cloud

Ged Tyrrell - Tyrrell Products







- •Formed July 1998
- Privately Owned and Invested
- Building Systems Integration, Controls and Automation
- •Research and Development Team Formed in 2000
- Many customers and projects





















### **Tyrrell Products Hosting Platform**







#### **Tyrrell Products Hosting Platform**







#### Hosted Dashboards and Analytics









#### Hosted MQTT IoT Solutions





TRIDIUM 8

#### Feebee. The voice of Niagara..in the cloud







#### Feebee. The voice of Niagara..in the cloud







#### Tyrrell Smart Home with Cloud Based Niagara













#### **Cellular Enabled Remote Monitoring**















# \$30 Per Month





#### INTRODUCTION TO NIAGARA